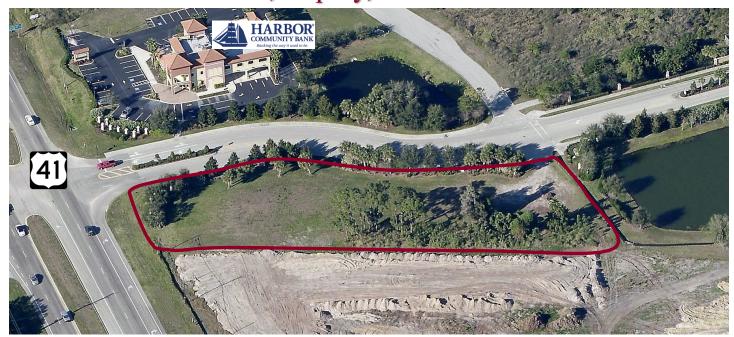

## 1401 S Tamiami Trail, Osprey, FL 34229

### **Property Information**

**Parcel Numbers** 0155-12-0008

**Land Size** 63,587 Sq Ft (1.46 +/-acres)

**Zoning** CG-Commercial General

Permitting retail, drive-thru restaurant, self-storage, car washes, all offices including medical offices, day cares,

and many other uses.

**Traffic Count** 40,000 AADT (Average Annual

Daily Traffic)

**Utilities** Water and Sewer—Sarasota County

**Taxes** \$3,423.51

**Sale Price** \$699,457 (\$11.00 PSF)

| Demographics (2016)      | 5 Min.     | 10 Min.    | 15 Min.    |
|--------------------------|------------|------------|------------|
|                          | Drive Time | Drive Time | Drive Time |
| Population               | 7,398      | 35,190     | 93,832     |
| Households               | 3,603      | 17,719     | 47,485     |
| Average Household Income | \$ 93,179  | \$ 83,881  | \$ 76,598  |